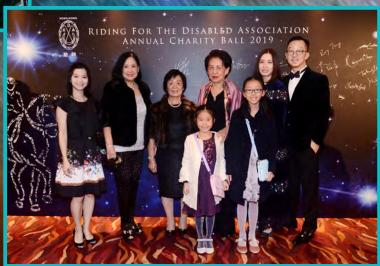

#### Riding for the Disabled Association Annual Charity Ball 2019

Riding for the Disabled Association Annual Charity Ball 2019 was successfully held on the 11th Jan 2019 at Grand Hyatt, Hong Kong. This year, nearly 400 honorable guests, community partners and avid supporters of RDA gathered to support this major fundraising event. We were honored to have Professor Sophia CHAN, JP, the Secretary for Food and Health as our Guest of Honor. Other honorable guests included Dr. Anthony WK CHOW, SBS, JP, President of RDA & Chairman of HKJC, Mr. Thomas YEUNG, Chairman of RDA cum Chairman of RDA Annual Charity Ball Committee 2019, Mrs. Purviz R. SHROFF, MH, Mr. TUNG Moon Fai and Mr. KWOK Siu Ming etc.

Before the banquet officially began, Dr. Anthony WK CHOW, SBS, JP, extended a warm welcome to all the guests, briefly introducing RDA's mission and services. Over the past 40 years, RDA has actively been promoting rehabilitative riding to the disabled community to help build their self-confidence, balance and co-ordination. This provision complements the Government's rehabilitation programmes.

The highlight of the evening was the charity singing by celebrity singers: Dr. Anthony WK CHOW SBS JP, Dr. Simon S O IP, CBE, JP, Mr. Thomas YEUNG and Dr. Allen SHI. All guests enjoyed the amazing performance. Meanwhile, the famous band "Young Once" was the grand finale of the event. The band members are a group of enthusiastic music lovers. They wish to use music to help relieve pressure from busy city lives, and create a sense of joy.

Finally, the excellent performance made the night wonderful. We are looking forward RDA might arouse the public awareness and encouragement to disabled community always.