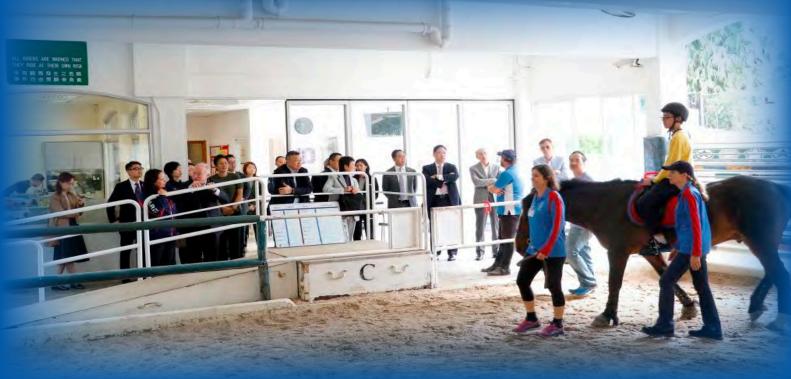

#### HKJC Voting Members Visit Riding for the Disabled Association on 5 Mar 2019

We are honorable to have The Hong Kong Jockey Club's (HKJC) Voting Members visited our rehabilitation lesson at Pok Fu Lam Centre on 5 March 2019. There were seven HKJC Voting Members including Mr. Paul Wrobel, Mr. Allen Kam Kwong Yam, Miss Peggy So Chi Kwoh, Mr. Iain F Bruce, Mr. Dieter Yih, Mr. Frank Yee Chon Lyn and Mr. K G Kerr joined the visit.

RDA committee members including Mr. Thomas Yeung, Chairman, Mr. Benson Wong, Honorary Treasurer, Ms. Ann Kwok, Honorary Secretary, Mr. Jackson Woo, Chairman of the Rehab Subcommittee and Ms. Amanda Bond, Co-opted Member of the General Committee and also our Para-Dressage Advisor introduced our service. Once again, million thanks go to the HKJC and the HKJC Charities Trust for their support to RDA over the years.

#### 香港賽馬會遴選委員採訪香港傷健策騎協會2019年3月5日

本會很榮幸香港賽馬會遴選委員在2019年3月5日參觀本會於薄扶林中心所提供殘疾人士復康課程,探訪嘉賓包括陸家進先生、任錦光先生、郭素姿女士、布魯士先生、葉禮德先生、林怡仲先生及簡基富先生。

本會委員向各位嘉賓介紹本會服務,包括主席楊存洲先生、榮譽司庫黃煒邦先生、榮譽秘書郭藹欣女士、復康委員會主席胡家驃先生、增選常務委員暨傷殘馬術顧問龐雅雯女士等。再次感謝香港賽馬會及香港賽馬會慈善信託基金多年來一直支持本會。