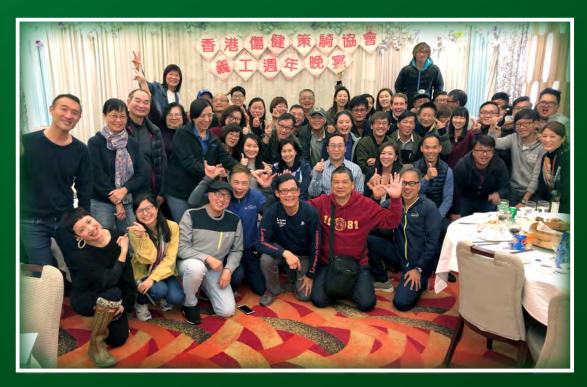

#### **Annual Helpers Dinner (TM & PFL) 2019**

Every year we organize Helpers Gathering's for our volunteers at both our Pok Fu Lam and Tuen Mun Centres, as a way of showing our heartfelt appreciation for everything that volunteers do for us throughout the year. It has always been our pleasure to also invite staff from the Hong Kong Jockey Club (HKJC) who are involved with, in varied ways, the operations of RDA on a regular basis. Without our volunteers and the close collaboration with the HKJC we would not be able to provide the services that we do.

On the evening of Friday, 25th January 2019, we held the Annual helper's dinner for the Tuen Mun team at a Chinese Restaurant near the Tuen Mun Public Riding School. It was a great opportunity for all of our Tuen Mun volunteers and staff from the Hong Kong Jockey Club to get together in an informal setting. Meanwhile, this year our Helpers Gathering for PFL had been held on March 9th and who attended had a great time. A big thank you to all who attended the respective gatherings and we look forward to seeing you all again at the dinners in 2020.

#### 2019年屯門及薄扶林義工週年聚餐

本會每年都會舉行義工聚餐向薄扶林及屯門所有義工表達謝意,及表揚每位義工無私的付出。同時本會感到榮幸有機會邀請到香港賽馬會公眾騎術學校職員出席,以感激他們對本會在日常運作的幫忙。本會深切明白,若沒有一眾義工及香港賽馬會的協助,將難以提供理想的服務予所需人士。

屯門義工團隊的週年聚餐已於2019年1月25(星期五)晚舉行完畢,地點設於屯門公眾騎術學校鄰近酒家,由於大部份義工及香港賽馬會職員均有出席是次輕鬆不拘束的聚餐,當晚氣氛熱鬧。而今年薄扶林義工團隊的週年聚餐,亦於3月9日(星期六)順利舉行完畢,義工及職員皆樂在其中,渡過一個難忘的晚上。在此,本會感謝每位出席週年聚餐人士,同時我們亦期待2020的義工團隊聚餐。