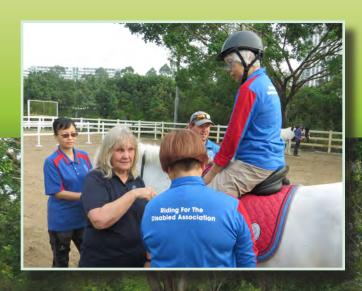

#### HKJC Voting Members Visit Riding for the Disabled Association on 5 Mar 2019

We are honorable to have The Hong Kong Jockey Club's (HKJC) Voting Members visited our rehabilitation lesson at Pok Fu Lam Centre on 5 March 2019. There were seven HKJC Voting Members including Mr. Paul Wrobel, Mr. Allen Kam Kwong Yam, Miss Peggy So Chi Kwoh, Mr. Iain F Bruce, Mr. Dieter Yih, Mr. Frank Yee Chon Lyn and Mr. K G Kerr joined the visit.

RDA committee members including Mr. Thomas Yeung, Chairman, Mr. Benson Wong, Honorary Treasurer, Ms. Ann Kwok, Honorary Secretary, Mr. Jackson Woo, Chairman of the Rehab Subcommittee and Ms. Amanda Bond, Co-opted Member of the General Committee and also our Para-Dressage Advisor introduced our service. Once again, million thanks go to the HKJC and the HKJC Charities Trust for their support to RDA over the years.

#### 香港賽馬會遴選委員採訪香港傷健策騎協會2019年3月5日

本會很榮幸香港賽馬會遴選委員在2019年3月5日參觀本會於薄扶林中心所提供殘疾人士復康課程,探訪嘉賓包括陸家進先生、任錦光先生、郭素姿女士、布魯士先生、葉禮德先生、林怡仲先生及簡基富先生。

本會委員向各位嘉賓介紹本會服務,包括主席楊存洲先生、榮譽司庫黃煒邦先生、榮譽秘書郭藹欣女士、復康委員會主席胡家驃先生、增選常務委員暨傷殘馬術顧問龐雅雯女士等。再次感謝香港賽馬會及香港賽馬會慈善信託基金多年來一直支持本會。