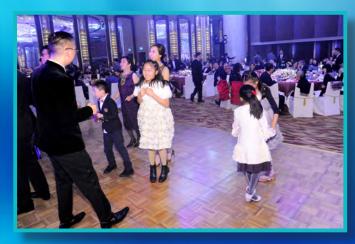

#### Riding for the Disabled Association Annual Charity Ball 2019

Riding for the Disabled Association Annual Charity Ball 2019 was successfully held on the 11th Jan 2019 at Grand Hyatt, Hong Kong. This year, nearly 400 honorable guests, community partners and avid supporters of RDA gathered to support this major fundraising event. We were honored to have Professor Sophia CHAN, JP, the Secretary for Food and Health as our Guest of Honor. Other honorable guests included Dr. Anthony WK CHOW, SBS, JP, President of RDA & Chairman of HKJC, Mr. Thomas YEUNG, Chairman of RDA cum Chairman of RDA Annual Charity Ball Committee 2019, Mrs. Purviz R. SHROFF, MH, Mr. TUNG Moon Fai and Mr. KWOK Siu Ming etc.

The highlight of the evening was the charity singing by celebrity singers: Dr. Anthony WK CHOW SBS JP, Dr. Simon S O IP, CBE, JP, Mr. Thomas YEUNG and Dr. Allen SHI. All guests enjoyed the amazing performance. Meanwhile, the famous band "Young Once" was the grand finale of the event. The band members are a group of enthusiastic music lovers. They wish to use music to help relieve pressure from busy city lives, and create a sense of joy.

Finally, the excellent performance made the night wonderful. We are looking forward RDA might arouse the public awareness and encouragement to disabled community always.