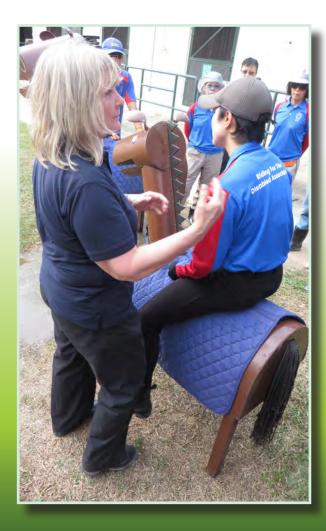

#### Overseas Trainers - Sue Adams-Wheeler and Lynne Munro visit RDA

Every year, to keep us on our toes and up to date with the rest of the world, we try to arrange for some outside experts to visit Hong Kong to run training sessions for our teams of Volunteers and Instructors. This is to ensure that we are always keeping up with the trends and developments in the field of therapeutic riding, so that we are always able to provide the best services to the riders who attend our lessons.

From the 6th to 9th November 2018 we were honoured to host Mrs. Sue Adams- Wheeler FRDI and Mrs. Lynne Munro who is a RDA Coach and Physiotherapist from the UK. Sue has been visiting Hong Kong for many years to run training sessions for us for many years and this time we were very happy to welcome Lynne to join us this time. During the training sessions Sue and Lynne covered topics such as leading techniques and different activities for lessons. All of the volunteers that attended the training thoroughly enjoyed the sessions. We all look forward to putting our added knowledge to good use in our therapy lessons.