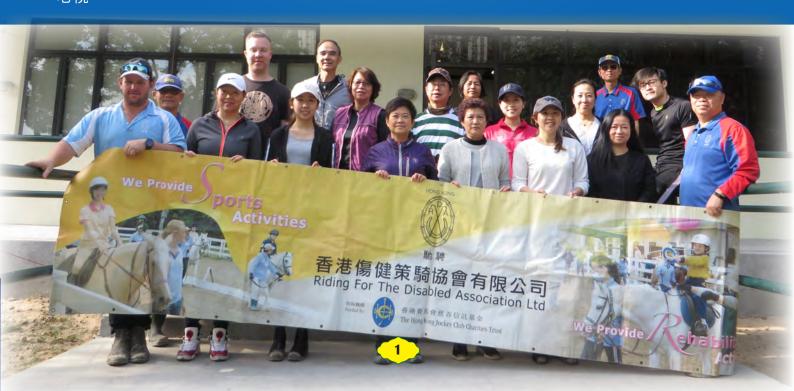

#### **Annual Helpers Dinner (TM & PFL) 2019**

Every year we organize Helpers Gathering's for our volunteers at both our Pok Fu Lam and Tuen Mun Centres, as a way of showing our heartfelt appreciation for everything that volunteers do for us throughout the year. It has always been our pleasure to also invite staff from the Hong Kong Jockey Club (HKJC) who are involved with, in varied ways, the operations of RDA on a regular basis. Without our volunteers and the close collaboration with the HKJC we would not be able to provide the services that we do.

On the evening of Friday, 25th January 2019, we held the Annual helper's dinner for the Tuen Mun team at a Chinese Restaurant near the Tuen Mun Public Riding School. It was a great opportunity for all of our Tuen Mun volunteers and staff from the Hong Kong Jockey Club to get together in an informal setting. Meanwhile, this year our Helpers Gathering for PFL had been held on March 9th and who attended had a great time. A big thank you to all who attended the respective gatherings and we look forward to seeing you all again at the dinners in 2020.

#### 2019年屯門及薄扶林義工週年聚餐

本會每年都會舉行義工聚餐向薄扶林及屯門所有義工表達謝意,及表揚每位義工無私的付出。同時本會感到榮幸有機會邀請到香港賽馬會公眾騎術學校職員出席,以感激他們對本會在日常運作的幫忙。本會深切明白,若沒有一眾義工及香港賽馬會的協助,將難以提供理想的服務予所需人士。

屯門義工團隊的週年聚餐已於2019年1月25(星期五)晚舉行完畢,地點設於屯門公眾騎術學校鄰近酒家,由於大部份義工及香港賽馬會職員均有出席是次輕鬆不拘束的聚餐,當晚氣氛熱鬧。而今年薄扶林義工團隊的週年聚餐,亦於3月9日(星期六)順利舉行完畢,義工及職員皆樂在其中,渡過一個難忘的晚上。在此,本會感謝每位出席週年聚餐人士,同時我們亦期待2020的義工團隊聚餐。