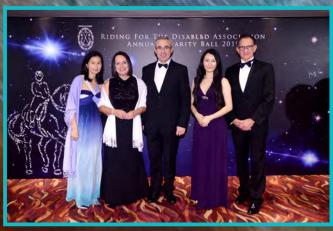

#### Riding for the Disabled Association Annual Charity Ball 2019

Riding for the Disabled Association Annual Charity Ball 2019 was successfully held on the 11th Jan 2019 at Grand Hyatt, Hong Kong. This year, nearly 400 honorable guests, community partners and avid supporters of RDA gathered to support this major fundraising event. We were honored to have Professor Sophia CHAN, JP, the Secretary for Food and Health as our Guest of Honor. Other honorable guests included Dr. Anthony WK CHOW, SBS, JP, President of RDA & Chairman of HKJC, Mr. Thomas YEUNG, Chairman of RDA cum Chairman of RDA Annual Charity Ball Committee 2019, Mrs. Purviz R. SHROFF, MH, Mr. TUNG Moon Fai and Mr. KWOK Siu Ming etc.

Before the banquet officially began, Dr. Anthony WK CHOW, SBS, JP, extended a warm welcome to all the guests, briefly introducing RDA's mission and services. Over the past 40 years, RDA has actively been promoting rehabilitative riding to the disabled community to help build their self-confidence, balance and co-ordination. This provision complements the Government's rehabilitation programmes.

The highlight of the evening was the charity singing by celebrity singers: Dr. Anthony WK CHOW SBS JP, Dr. Simon S O IP, CBE, JP, Mr. Thomas YEUNG and Dr. Allen SHI. All guests enjoyed the amazing performance. Meanwhile, the famous band "Young Once" was the grand finale of the event. The band members are a group of enthusiastic music lovers. They wish to use music to help relieve pressure from busy city lives, and create a sense of joy.