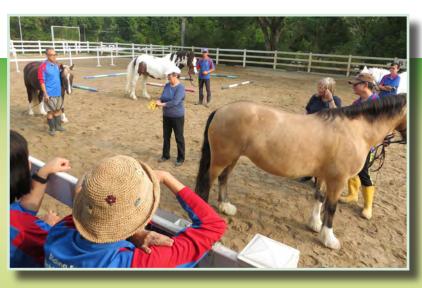

#### New Helpers Training

After the Summer, New Helpers Training sessions were held at both centres during the first week of September. It was great to see so many new faces during the sessions. During the sessions, new volunteers were given an introduction to what it is we do at RDA. Additionally, the new volunteers had a chance to interact with some of our therapy ponies in the paddock to have a hand on experience of what is involved in volunteering with RDA. We hope everyone enjoyed the sessions. We regularly run new helper training sessions prior to the commencement of each term. If you would like to get involved then please do get in touch with us.

#### 新義工訓練

暑假過後,本會兩間中心均於九月首個星期舉辦了新義工訓練課程。本會很開心見到在課堂中出現不少新面孔,我們首先向新義工們介紹本會的服務,而且新義工們更在沙圈接觸本會服役的小馬,初步體驗參與本會工作的感受。我們希望每位新義工皆享受課堂,而我們會定期舉辦訓練課程給予新義工,讓他們在正式投入義工服務前得到適當的訓練。如果閣下有興趣參與,請與本會聯絡。