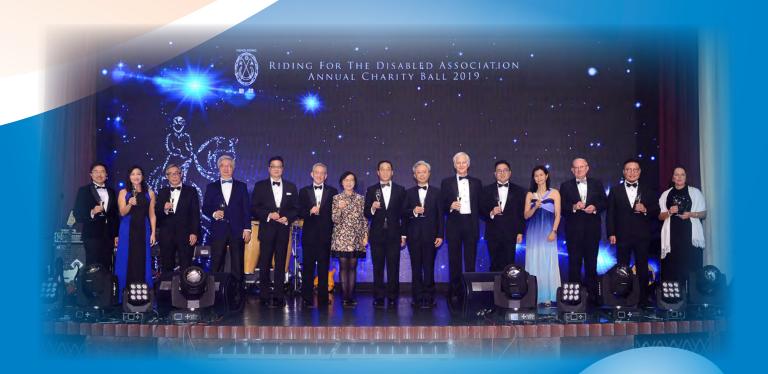

#### Riding for the Disabled Association Annual Charity Ball 2019

Riding for the Disabled Association Annual Charity Ball 2019 was successfully held on the 11th Jan 2019 at Grand Hyatt, Hong Kong. This year, nearly 400 honorable guests, community partners and avid supporters of RDA gathered to support this major fundraising event. We were honored to have Professor Sophia CHAN, JP, the Secretary for Food and Health as our Guest of Honor. Other honorable guests included Dr. Anthony WK CHOW, SBS, JP, President of RDA & Chairman of HKJC, Mr. Thomas YEUNG, Chairman of RDA cum Chairman of RDA Annual Charity Ball Committee 2019, Mrs. Purviz R. SHROFF, MH, Mr. TUNG Moon Fai and Mr. KWOK Siu Ming etc.

Before the banquet officially began, Dr. Anthony WK CHOW, SBS, JP, extended a warm welcome to all the guests, briefly introducing RDA's mission and services. Over the past 40 years, RDA has actively been promoting rehabilitative riding to the disabled community to help build their self-confidence, balance and co-ordination. This provision complements the Government's rehabilitation programmes.

The highlight of the evening was the charity singing by celebrity singers: Dr. Anthony WK CHOW SBS JP, Dr. Simon S O IP, CBE, JP, Mr. Thomas YEUNG and Dr. Allen SHI. All guests enjoyed the amazing performance. Meanwhile, the famous band "Young Once" was the grand finale of the event. The band members are a group of enthusiastic music lovers. They wish to use music to help relieve pressure from busy city lives, and create a sense of joy.

Finally, the excellent performance made the night wonderful. We are looking forward RDA might arouse the public awareness and encouragement to disabled community always.