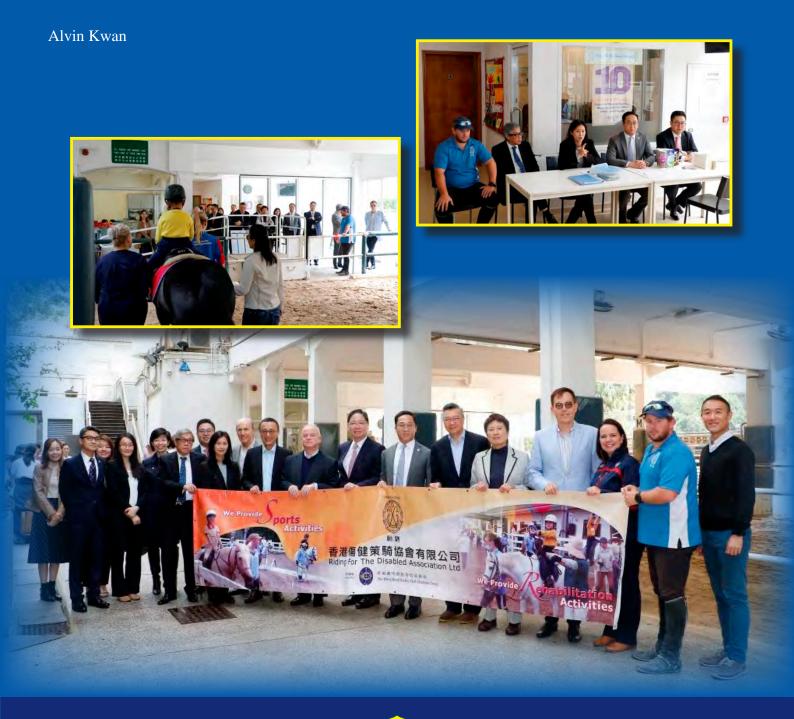

#### HKJC Voting Members Visit Riding for the Disabled Association on 5 Mar 2019

We are honorable to have The Hong Kong Jockey Club's (HKJC) Voting Members visited our rehabilitation lesson at Pok Fu Lam Centre on 5 March 2019. There were seven HKJC Voting Members including Mr. Paul Wrobel, Mr. Allen Kam Kwong Yam, Miss Peggy So Chi Kwoh, Mr. Iain F Bruce, Mr. Dieter Yih, Mr. Frank Yee Chon Lyn and Mr. K G Kerr joined the visit.

RDA committee members including Mr. Thomas Yeung, Chairman, Mr. Benson Wong, Honorary Treasurer, Ms. Ann Kwok, Honorary Secretary, Mr. Jackson Woo, Chairman of the Rehab Subcommittee and Ms. Amanda Bond, Co-opted Member of the General Committee and also our Para-Dressage Advisor introduced our service. Once again, million thanks go to the HKJC and the HKJC Charities Trust for their support to RDA over the years.

#### 香港賽馬會遴選委員採訪香港傷健策騎協會2019年3月5日

本會很榮幸香港賽馬會遴選委員在2019年3月5日參觀本會於薄扶林中心所提供殘疾人士復康課程,探訪嘉賓包括陸家進先生、任錦光先生、郭素姿女士、布魯士先生、葉禮德先生、林怡仲先生及簡基富先生。

本會委員向各位嘉賓介紹本會服務,包括主席楊存洲先生、榮譽司庫黃煒邦先生、榮譽秘書郭藹欣女士、復康委員會主席胡家驃先生、增選常務委員暨傷殘馬術顧問龐雅雯女士等。再次感謝香港賽馬會及香港賽馬會慈善信託基金多年來一直支持本會。